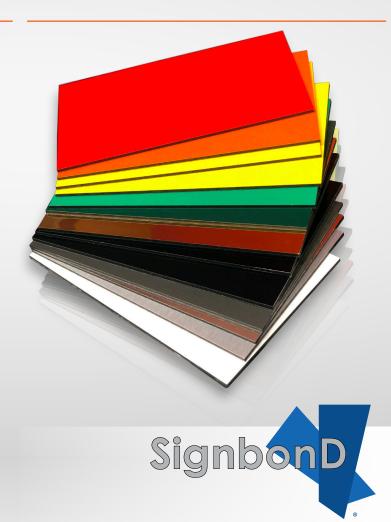

## **Signbond® Aluminium Composite Panel**

Using a special high-level polyester paint, Signbond® comes with a high glossy surface one side and matt finish on the other. The aluminium sides are .2mm on our 3mm sheets which provides for an extremely flat, flawless, smooth surface that is lightweight. Signbond can be sculptured, folded, rolled without deformation, wrinkling or delaminating and has an easy peel protective film.

## **Key Features**

- · Super peeling strength
- · Excellent surface flatness and smoothness
- · Weather, corrosion and pollutant resistance
- Ink adhesion properties
- Impact resistance
- · Light weight and easy to process
- · Easy to maintain